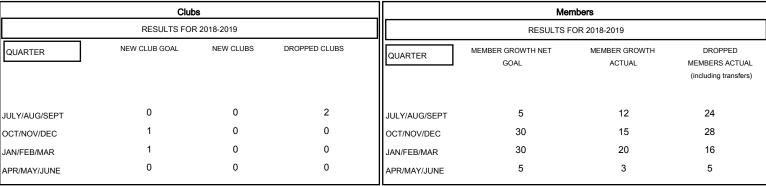

| DROPPED CLUBS: 2 |    |
|------------------|----|
| DROPPED MEMBERS  |    |
| DECEASED         | 10 |
| CLUB CANCELLED   | 5  |
| OTHER            | 58 |
| TOTAL            | 73 |

| <u>G</u> |
|----------|
| N        |
| F        |
| v        |
|          |