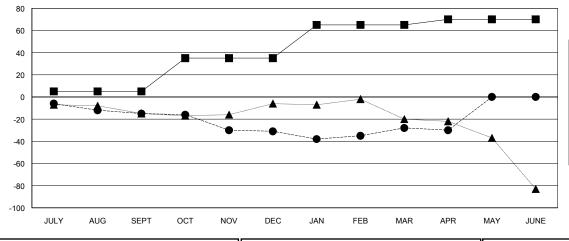

## GOALS AND ACTUAL NEW CLUBS CUMULATIVE

| -■- MEMBER GROWTH NET GOAL        |   |
|-----------------------------------|---|
| - ● - MEMBER GROWTH ACTUAL        |   |
| - ▲ - LAST YEAR MEMBERSHIP ACTUAL |   |
|                                   |   |
|                                   |   |
|                                   | _ |